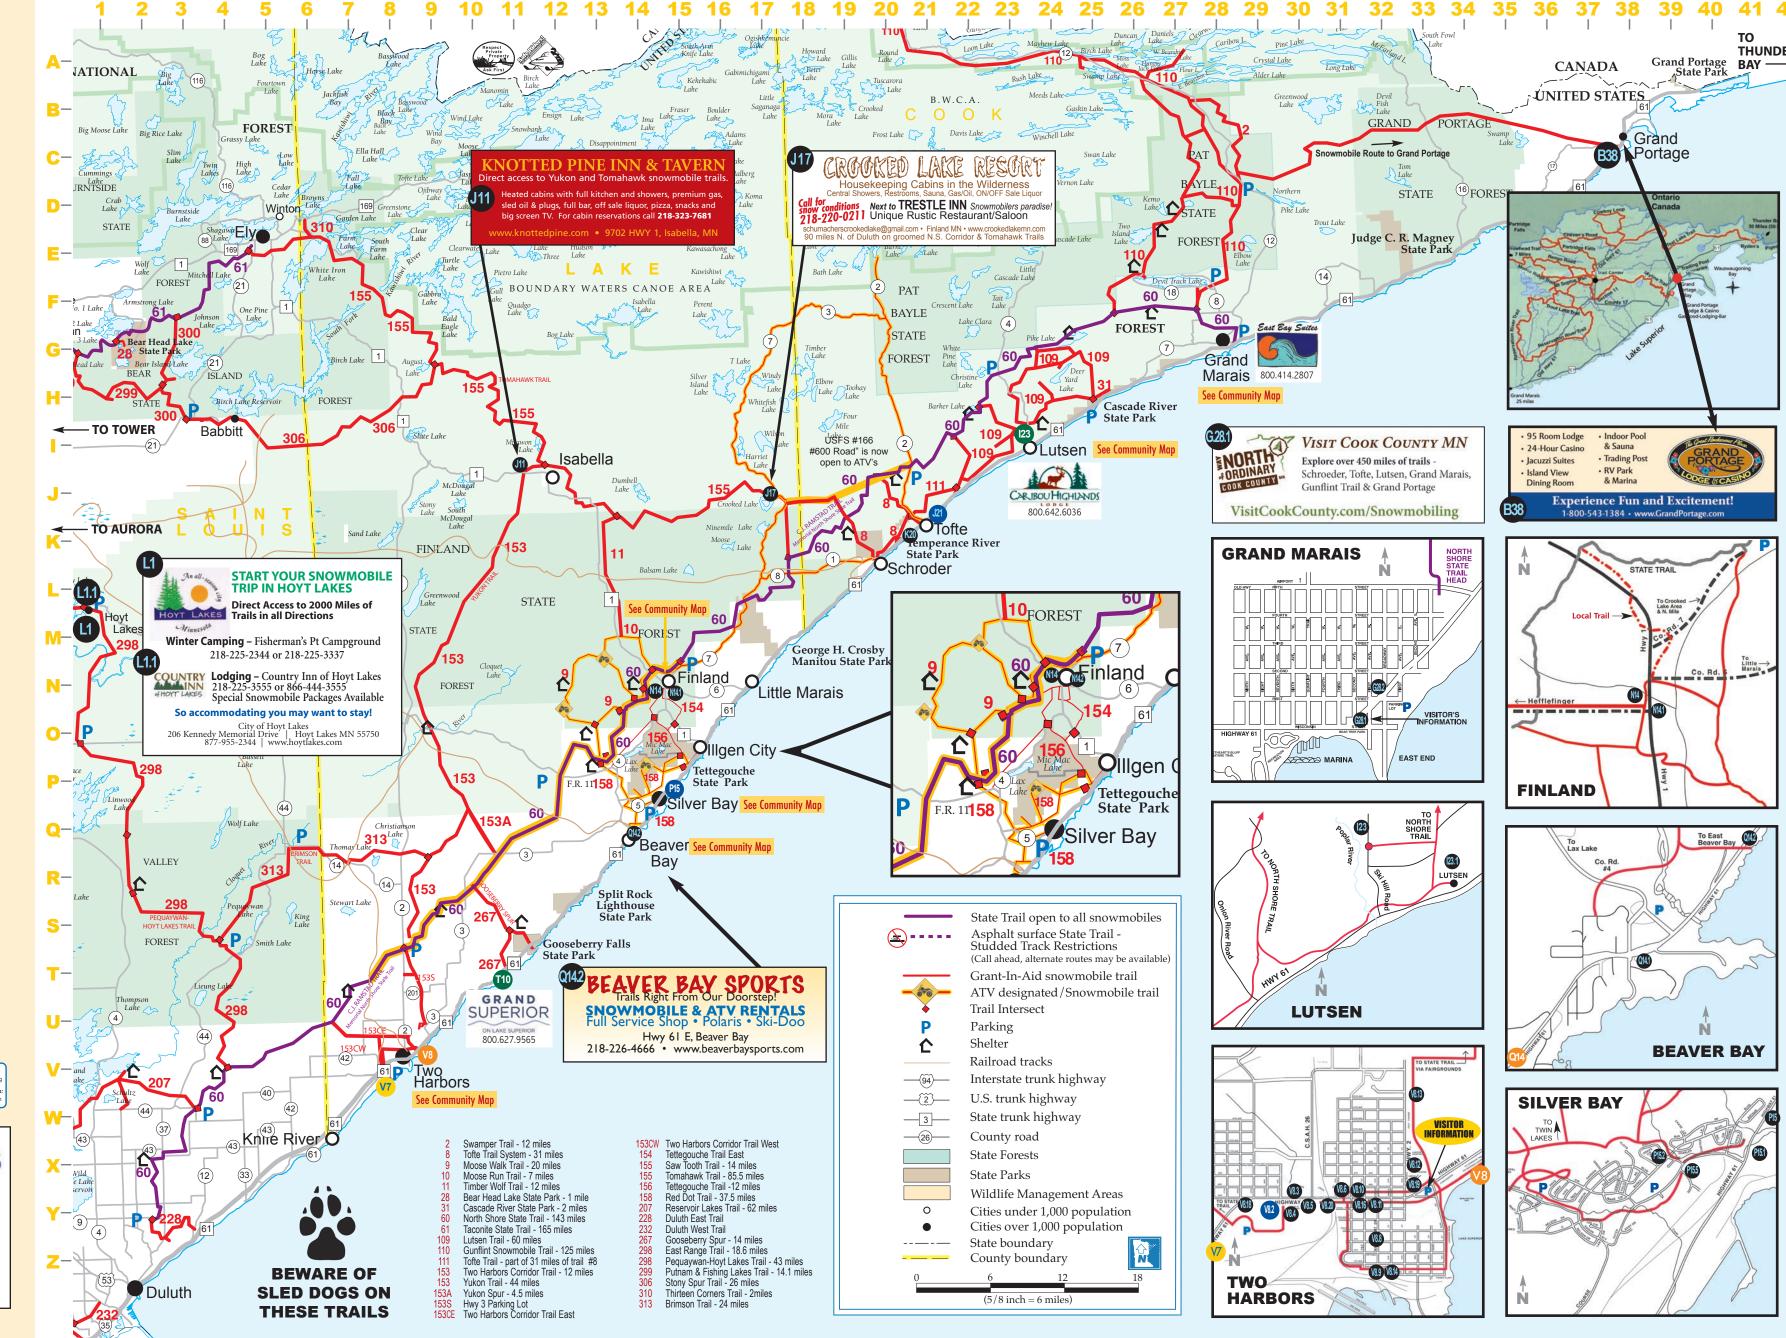

## **ALL EMERGENCIES CALL-911** MN State Trail Legal Season Dates .....5/15- 11/30

Voyageur Snowmobile Club Support your local Snowmobile Club voyageursnowmobileclub.com www.facebook.com/Team VSC For more information on how you can support the Northeast Minnesota Trails, call the Two Harbors Area Chamber of Commerce at 800-777-7384

P.O. Box 190, Two Harbors, MN 55616 www.voyageursnowmobile.com

It is permissible to operate an ATV on all MN Lake County Roads with the exceptionof the Fernberg Road (CSAH 18) and CSAH 2 from Jct. 15 (Forest Road 11) to Jct. Upland trail. For more information refer to Lake County MN Statute 169.045

FOR MORE AREA INFORMATION contact TWO HARBORS AREA CHAMBER OF COMMERCE

> twoharbors.com **COOK COUNTY VISITORS BUREAU**

888.922.5000 VisitCookCounty.com/Snov

This map is endorsed by the Two Harbors Area Chamber of Commerce, the Two Harbors Voyageur Snowmobile Club and the Wild Country ATV Club.

Published by **Events & Marketing Specialists**, Two Harbors, MN

218-830-8089 • Map Copyrighted 2015 State of Minnesota, Department of Natural Resources. Reprinted with permission Map artwork by Hoeft Design 2015. Map may not be reproduced without written permission from Publisher. Printed by ProPrint.

Advertising information.....1-218-830-8089

Please Respect the rights of the property owners and repay their courtesy by staying on the trail and keeping it

- DO NOT DRINK AND OPERATE YOUR SNOWMOBILE OR ATV -
- RIDE AS IF EVERYONE IS WATCHING & TALK AS IF EVERYONE IS LISTENING